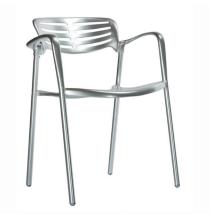

## TOLEDO CHAIR WITH ARMS ALUMINUM

Designed by Jorge Pensi

#### DESCRIPTION

Armchair for indoor and outdoor use. Seat and back made of anodized and polished aluminum, mounted with stainless steel screws. Stackable. It's 100% recyclable according to International standards of low emission products. Net weight 6,8 kg. (14.99 lb).