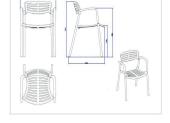

#### **MEASUREMENTS**

W 56,1cm × L 56,4cm × H 77,7cm × Hs 43,8cm × Ha 69cm W 22.09in × L 22.21in × H 30.6in × Hs 17.25in × Ha 27.17in

### CHARACTERISTICS

Weight 6,8 Kg.

Stackable max 4 Units

| STD   | Packaging dim. | Units Container | Units Container | Units Container | Units Trayler | Units Truck |
|-------|----------------|-----------------|-----------------|-----------------|---------------|-------------|
| units | (cm)           | 20'             | 40'             | HC              | 70m³          | 100m³       |
| 2X    | 57 × 59.5 × 83 | 216             | 432             | 480             | 528           |             |