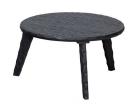

## MOISES SIDETABLE MANGO WOOD BLACK

wosod

EAN 8714713162352
Dimensions 34x64x64
Material mango wood

Color finish black

## Additional description

- Generous side table
- Made from black coloured mango wood
- Robust and simple design
- H 34 cm x Ø 64 cm

The stylish design of the Moises side table gives the article an original look. Moises is part of the WOOOD Exclusive collection and stands out thanks to its coarse mango wood and deep black finish. The generous table top provides enough space for drinks and treats.

## Dimensions

This generous side table has a height of 34 cm and is 64 cm round at the floor side. The table top is 60 cm round and 3 cm thick. The three legs are placed slightly to the outside and have a height of 31.5 cm, width of 5.5 cm and are 2.5 cm thick. The occasional table has a bearing capacity of 1!