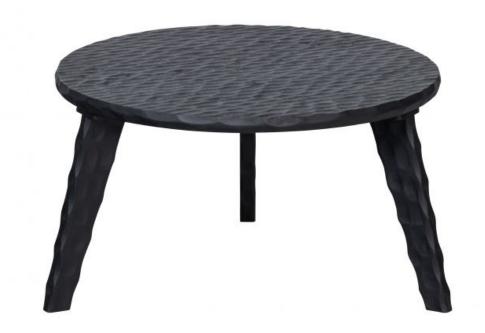

## MOISES SIDETABLE MANGO WOOD BLACK

wosod

EAN 8714713162352
Dimensions 34x64x64
Material mango wood

Color finish black

## Additional description

- Generous side table
- Made from black coloured mango wood
- Robust and simple design
- H 34 cm x Ø 64 cm

The stylish design of the Moises side table gives the article an original look. Moises is part of the WOOOD Exclusive collection and stands out thanks to its coarse mango wood and deep black finish. The generous table top provides enough space for drinks and treats.

## Dimensions

This generous side table has a height of 34 cm and is 64 cm round at the floor side. The table top is 60 cm round and 3 cm thick. The three legs are placed slightly to the outside and have a height of 31.5 cm, width of 5.5 cm and are 2.5 cm thick. The occasional table has a bearing capacity of 1!