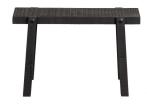

## LUIS SIDETABLE MANGO WOOD BLACK

wosod

EAN 8714713162307

Dimensions 40x65x36

Material mango wood

Color finish black

## Additional description

- Rectangular side table
- Made of black coloured mango wood
- Simple, robust design
- H 40 cm x W 65 cm x D 25 cm

The rough design of the Luis Side Table gives it a tough look. Luis is part of the WOOOD Exclusive collection and stands out for its robust mango wood and deep black finish. The rectangular design makes Luis easy to place and move around.

## Dimensions

This sturdy side table has a height of 40 cm, a width of 65 cm and is 25 cm deep. The dimension of the long outside is 54 cm, the inside is 46 cm. The size of the short outside is 39 cm, the inside is 30,5 cm. The legs are 4 cm thick and 37 cm high. The table top has a thickness of 4 cm and can c weighs just over ...