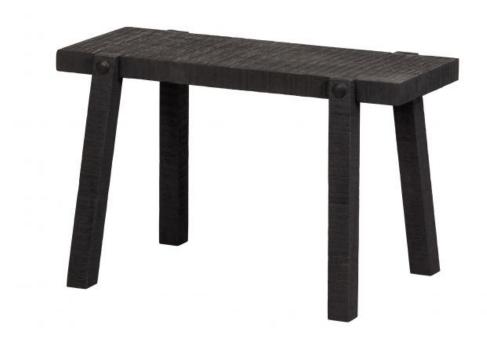

## LUIS SIDETABLE MANGO WOOD BLACK

wosod

EAN 8714713162307

Dimensions 40x65x36

Material mango wood

Color finish black

## Additional description

- Rectangular side table
- Made of black coloured mango wood
- Simple, robust design
- H 40 cm x W 65 cm x D 25 cm

The rough design of the Luis Side Table gives it a tough look. Luis is part of the WOOOD Exclusive collection and stands out for its robust mango wood and deep black finish. The rectangular design makes Luis easy to place and move around.

## Dimensions

This sturdy side table has a height of 40 cm, a width of 65 cm and is 25 cm deep. The dimension of the long outside is 54 cm, the inside is 46 cm. The size of the short outside is 39 cm, the inside is 30,5 cm. The legs are 4 cm thick and 37 cm high. The table top has a thickness of 4 cm and can c weighs just over ...