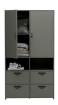

This Stage wardrobe frrom the collection of the Dutch brand vtwonen is modern and practical and has a tough look. The wardrobe is made of solid, FSC certified, pine lacquered in a green soap tint and has brown leather handles. The two open compartments (H  $26~\rm cm$ ) in the cabinet provide some playfulness.

The wardrobe has two wardrobe doors of 49~cm wide. Behind these doors there is one shelf over the entire width of the wardrobe. The lower compartment has a height of 45~cm and the compartment above the fitted shelf has a height of 48~cm. At the bottom the wardrobe has 4~drawers (H 19~x W 49~x D 31~cm) with a brown leather handle.