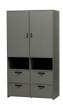

## Additional description

Modern, practical wardrobe with cool look Solid, FSC certified, pine lacquered in green soap tint Nice; two open compartments for accessories available H  $185 \times W 103 \times D 40 \text{ cm}$ 

This Stage wardrobe frrom the collection of the Dutch brand vtwonen is modern and practical and has a tough look. The wardrobe is made of solid, FSC certified, pine lacquered in a green soap tint and has brown leather handles. The two open compartments (H  $26~\rm cm$ ) in the cabinet provide some playfulness.

The wardrobe has two wardrobe doors of 49~cm wide. Behind these doors there is one shelf over the entire width of the wardrobe. The lower compartment has a height of 45~cm and the compartment above the fitted shelf has a height of 48~cm. At the bottom the wardrobe has 4~drawers (H 19~x W 49~x D 31~cm) with a brown leather handle.