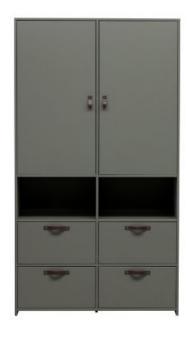

## Additional description

Modern, practical wardrobe with cool look Solid, FSC certified, pine lacquered in green soap tint Nice; two open compartments for accessories available H  $185 \times W 103 \times D 40 \text{ cm}$ 

This Stage wardrobe frrom the collection of the Dutch brand vtwonen is modern and practical and has a tough look. The wardrobe is made of solid, FSC certified, pine lacquered in a green soap tint and has brown leather handles. The two open compartments (H  $26~\rm cm$ ) in the cabinet provide some playfulness.

The wardrobe has two wardrobe doors of 49~cm wide. Behind these doors there is one shelf over the entire width of the wardrobe. The lower compartment has a height of 45~cm and the compartment above the fitted shelf has a height of 48~cm. At the bottom the wardrobe has 4~drawers (H 19~x W 49~x D 31~cm) with a brown leather handle.