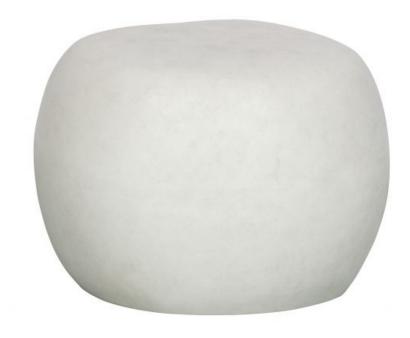

## PEBBLE COFFEE TABLE WHITE 35xØ50

vtwonen

Color finish white

## Additional description

Organic, tough side table Concrete look fiber clay with a white finish For indoor and outdoor use! H  $35 \times 050$  cm

Side table Pebble is an own design from the collection of the Dutch brand vtwonen. The table is made of concrete-look fiber clay with a fresh, white finish. A unique item suitable for both indoors and outdoors.

The Pebble side table has a height of 35 cm and a diameter of 50 cm. The use of materials gives Pebble a tough character, but the fresh white color and organic form gives the side table a friendly look.