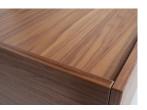

Robust side table Made of walnut veneer with pine plinth Available in several formats H 44 cm x W 82 cm x D 82 cm

This Block Side Table is from the collection of the Dutch brand vtwonen. Block side table is made of FSC-certified walnut veneer. The black plinth is made of sanded pine. The height of the base is 6 cm, the height of the top is 38 cm. This table weighs 28 kg.