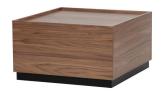

## BLOCK COFFEE TABLE WALNUT VENEER 82x82 [fsc]

| Dimensions             | 44x82x82 |
|------------------------|----------|
| Material               | PINE     |
| Color finish           | walnut   |
| Additional description |          |

Robust side table Made of walnut veneer with pine plinth Available in several formats H 44 cm x W 82 cm x D 82 cm

This Block Side Table is from the collection of the Dutch brand vtwonen. Block side table is made of FSC-certified walnut veneer. The black plinth is made of sanded pine. The height of the base is 6 cm, the height of the top is 38 cm. This table weighs 28 kg.