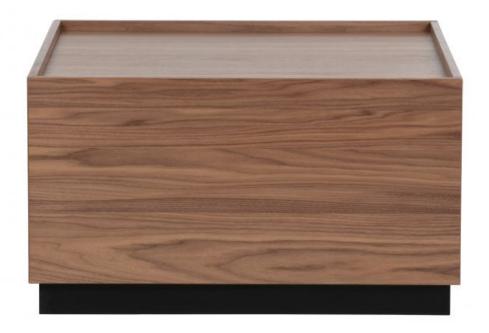

## BLOCK COFFEE TABLE WALNUT VENEER 82x82 [fsc]

| Dimensions             | 44x82x82 |
|------------------------|----------|
| Material               | PINE     |
| Color finish           | walnut   |
| Additional description |          |

Robust side table Made of walnut veneer with pine plinth Available in several formats H 44 cm x W 82 cm x D 82 cm

This Block Side Table is from the collection of the Dutch brand vtwonen. Block side table is made of FSC-certified walnut veneer. The black plinth is made of sanded pine. The height of the base is 6 cm, the height of the top is 38 cm. This table weighs 28 kg.