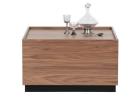

## BLOCK COFFEE TABLE WALNUT VENEER 82x82 [fsc]

| Dimensions             | 44x82x82 |
|------------------------|----------|
| Material               | PINE     |
| Color finish           | walnut   |
| Additional description |          |

Robust side table Made of walnut veneer with pine plinth Available in several formats H 44 cm x W 82 cm x D 82 cm

This Block Side Table is from the collection of the Dutch brand vtwonen. Block side table is made of FSC-certified walnut veneer. The black plinth is made of sanded pine. The height of the base is 6 cm, the height of the top is 38 cm. This table weighs 28 kg.