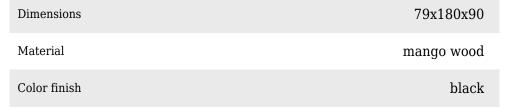

## Additional description

- Slim dining table with rounded shapes
- Table top made of mango wood with matt black finish
- Frame made of metal with matt black powder coating
- H 79 cm x W 180 cm x D 90 cm

### Material

The top of the Elegance dining table is made of mango wood with a matte black finish. Mango wood is known for its warm golden brown colour, sustainable growth and long durability. Mango wood is also characterised by clearly visible grain and colour nuances. The grains or dark lines and knots make every mango wood item unique. Mango wood is very strong and one of the harder woods, therefore a mango wood item will not easily be damaged. The base of the dining table is made of strong metal with a matte black powder coating.

#### Dimensions

The table has a height of 79 cm, the table top is 3,5 cm thick. The table top has a width of 180 cm and a depth of 90 cm. The metal frame has a thickness of  $\emptyset$  3 cm. The central rod is reinforced and slightly na...