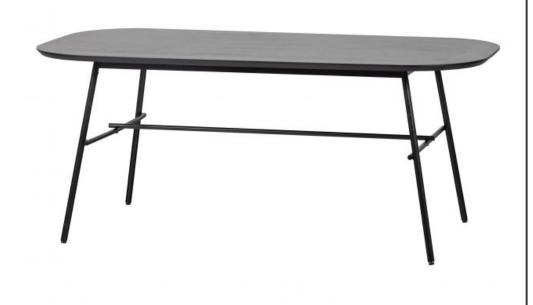

# ELEGANCE DINING TABLE MANGO WOOD/METAL BLACK

vtwonen

## Additional description

- Slim dining table with rounded shapes
- Table top made of mango wood with matt black finish
- Frame made of metal with matt black powder coating
- H 79 cm x W 180 cm x D 90 cm

Generous luxury in an airy design. The Elegance dining table clearly lives up to its name. This slim dining table of the Dutch brand vtwonen has a generous size but a very subtle design. The dining table offers enough room for 4-6 people and fits easily into various interior styles.

### Material

The top of the Elegance dining table is made of mango wood with a matte black finish. Mango wood is known for its warm golden brown colour, sustainable growth and long durability. Mango wood is also characterised by clearly visible grain and colour nuances. The grains or dark lines and knots make every mango wood item unique. Mango wood is very strong and one of the harder woods, therefore a mango wood item will not easily be damaged. The base of the dining table is made of strong metal with a matte black powder coating.