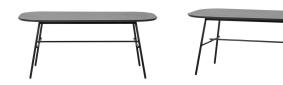

## Additional description

- Slim dining table with rounded shapes
- Table top made of mango wood with matt black finish
- Frame made of metal with matt black powder coating
- H 79 cm x W 180 cm x D 90 cm

### Material

The top of the Elegance dining table is made of mango wood with a matte black finish. Mango wood is known for its warm golden brown colour, sustainable growth and long durability. Mango wood is also characterised by clearly visible grain and colour nuances. The grains or dark lines and knots make every mango wood item unique. Mango wood is very strong and one of the harder woods, therefore a mango wood item will not easily be damaged. The base of the dining table is made of strong metal with a matte black powder coating.

#### Dimensions

The table has a height of 79 cm, the table top is 3,5 cm thick. The table top has a width of 180 cm and a depth of 90 cm. The metal frame has a thickness of  $\emptyset$  3 cm. The central rod is reinforced and slightly na...