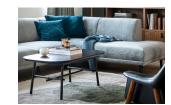

Generous luxury in an airy design. The Elegance coffee table clearly lives up to its name. This slender coffee table of the Dutch brand vtwonen has a subtle size and a very slim design. The coffee table fits easily into various interior styles.

#### Material

The top of the Elegance coffee table is made of mango wood with a matte black finish. Mango wood is known for its warm golden brown colour, sustainable growth and long durability. Mango wood is also characterised by clearly visible grain and colour nuances. The grains or dark lines and knots make every mango wood item unique. Mango wood is very strong and one of the harder woods, therefore a mango wood item will not easily be damaged. The base of the coffee table is made of strong metal with a matte black powder coating.