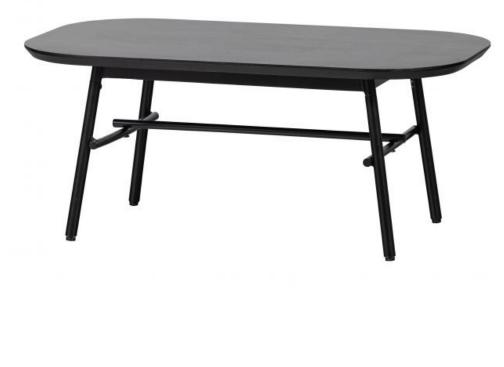

# ELEGANCE COFFEE TABLE MANGO WOOD/METAL BLACK

### Additional description

- Slim coffee table with rounded shapes
- Table top made of mango wood with matt black finish
- Frame made of metal with matt black powder coating
- H 43 cm x W 100 cm x D 60 cm

Generous luxury in an airy design. The Elegance coffee table clearly lives up to its name. This slender coffee table of the Dutch brand vtwonen has a subtle size and a very slim design. The coffee table fits easily into various interior styles.

#### Material

The top of the Elegance coffee table is made of mango wood with a matte black finish. Mango wood is known for its warm golden brown colour, sustainable growth and long durability. Mango wood is also characterised by clearly visible grain and colour nuances. The grains or dark lines and knots make every mango wood item unique. Mango wood is very strong and one of the harder woods, therefore a mango wood item will not easily be damaged. The base of the coffee table is made of strong metal with a matte black powder coating.

#### Dimensions

The coffee table has a height of 43 cm, the table top is 3 cm thick. The table top has a width of 100 cm and a depth of 60

+31 88 96 66 300 info@deeekhoorn.com www.deeekhoorn.com

www.deeekhoorn.com | 15-08-2022 | CustomerNo 105331