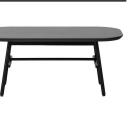

# ELEGANCE COFFEE TABLE MANGO WOOD/METAL BLACK

### Additional description

- Slim coffee table with rounded shapes
- Table top made of mango wood with matt black finish
- Frame made of metal with matt black powder coating
- H 43 cm x W 100 cm x D 60 cm

Generous luxury in an airy design. The Elegance coffee table clearly lives up to its name. This slender coffee table of the Dutch brand vtwonen has a subtle size and a very slim design. The coffee table fits easily into various interior styles.

#### Material

The top of the Elegance coffee table is made of mango wood with a matte black finish. Mango wood is known for its warm golden brown colour, sustainable growth and long durability. Mango wood is also characterised by clearly visible grain and colour nuances. The grains or dark lines and knots make every mango wood item unique. Mango wood is very strong and one of the harder woods, therefore a mango wood item will not easily be damaged. The base of the coffee table is made of strong metal with a matte black powder coating.

#### Dimensions

The coffee table has a height of 43 cm, the table top is 3 cm thick. The table top has a width of 100 cm and a depth of 60

+31 88 96 66 300 info@deeekhoorn.com www.deeekhoorn.com

www.deeekhoorn.com | 15-08-2022 | CustomerNo 105331