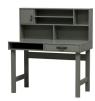

This Stage desk from the collection of the Dutch brand vtwonen is practical, tough and has a playful look. The desk is made of solid, FSC certified, pine lacquered in a green soap tint and has a back wall with extra storage options. This ensures a tidy and free worktop.

Desk Stage has six storage compartments, each with a height of 22 cm, except for the middle compartment above. This is divided into 2 compartments of 10 cm. The upper left compartment has a door with brown leather handle. There are two storage compartments underneath the worktop (with a depth of 41 cm), one with a drawer with a brown leather handle. These compartments are 7 cm high. The height of the worktop is 63 cm. Please take this into account when purchasing an office chair.