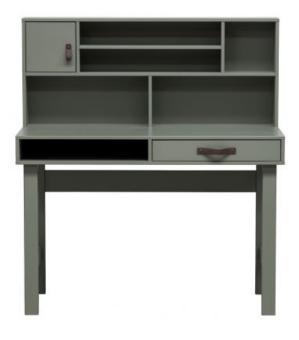

This Stage desk from the collection of the Dutch brand vtwonen is practical, tough and has a playful look. The desk is made of solid, FSC certified, pine lacquered in a green soap tint and has a back wall with extra storage options. This ensures a tidy and free worktop.

Desk Stage has six storage compartments, each with a height of 22 cm, except for the middle compartment above. This is divided into 2 compartments of 10 cm. The upper left compartment has a door with brown leather handle. There are two storage compartments underneath the worktop (with a depth of 41 cm), one with a drawer with a brown leather handle. These compartments are 7 cm high. The height of the worktop is 63 cm. Please take this into account when purchasing an office chair.