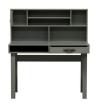

Desk Stage has six storage compartments, each with a height of 22 cm, except for the middle compartment above. This is divided into 2 compartments of 10 cm. The upper left compartment has a door with brown leather handle. There are two storage compartments underneath the worktop (with a depth of 41 cm), one with a drawer with a brown leather handle. These compartments are 7 cm high. The height of the worktop is 63 cm. Please take this into account when purchasing an office chair.