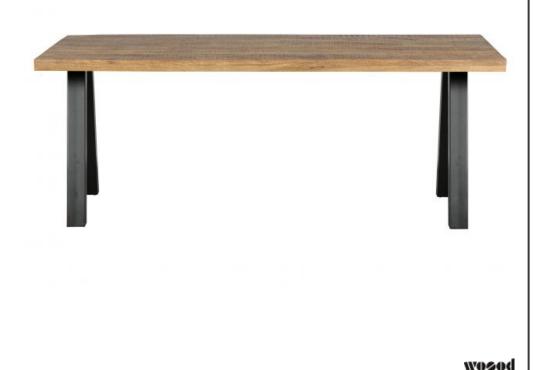

## TABLO TABLE MANGO NATURAL MELANGE 180x90 & UTRECHT

LEG

Color finish natural

## Additional description

- Stylish dining table with robust tabletop
- Table top made of natural blended mango wood
- Metal frame with matte black powder coating
- H 78 cm x W 180 cm x D 90 cm

Create your ideal dining area with the elements from the Tablo series by Dutch interior design brand WOOOD. Tablo has many combination possibilities and various sizes available to furnish your dining area in an exactly fitting manner. Choose, for example, this sleek mango wood variant with the slender Utrecht leg for a timeless effect.

## Dimensions

- Height: 78 cm
- Width: 180 cm
- Depth: 90 cm
- Table top thickness: 6 cm
- Foot height: 72 cm

+31 88 96 66 300 info@deeekhoorn.com

www.deeekhoorn.com