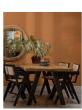

## Additional description

- Stylish dining table with robust tabletop
- Table top made of natural blended mango wood
- Metal frame with matte black powder coating
- H 78 cm x W 180 cm x D 90 cm

Create your ideal dining area with the elements from the Tablo series by Dutch interior design brand WOOOD. Tablo has many combination possibilities and various sizes available to furnish your dining area in an exactly fitting manner. Choose, for example, this sleek mango wood variant with the slender Utrecht leg for a timeless effect.

## Material

Mango wood is known for its warm golden brown colour, sustainable growth and long durability. Mango wood is also characterized by clearly visible grains and colour shades. The grains, a yellow glow or dark lines and knots make every mango wood item unique. Mango wood is very strong and one of the harder woods, therefore a mango wood item will not easily be damaged.