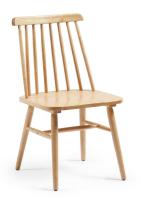

# KRISTIE

**Descriptions**Product code C934M46 Product description KRISTIE Chair wood natural Solid rubber wood chair in natural finish.

ID

Origin country

#### Materials

Main material Solid wood Frame construction Solid wood

Main finishing Lacquered

Seat material details Particle board, Rubber wood (Hevea spp.)

Backrest material details Rubber wood (Ficus elastica)