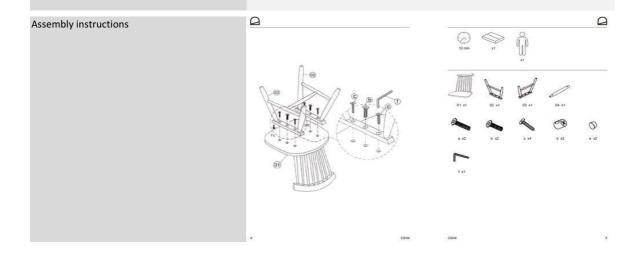

Feet pad type Nylon pad Cushion fabric type N/A

Cushion fabric composition Cushion grammage (g/m2)

Cushion fill material N/A
Cushion thickness (cm)

Assembly

Unpacking time (min) 5
Assembly required (yes/no) Yes
Difficulty of assembly Easy
People required 1
Assembly time (min) 10

Assembly suggestions Join both legs and then screw them to the seat. Check and classify all fittings

before starting the assembly. Assemble on a soft surface.

| Care & Warranties                                                                                                                                                            |                                                                                                                                                                                                   |        |   |        |   |  |  |
|------------------------------------------------------------------------------------------------------------------------------------------------------------------------------|---------------------------------------------------------------------------------------------------------------------------------------------------------------------------------------------------|--------|---|--------|---|--|--|
| General warnings                                                                                                                                                             | Do not place near direct sources of heat. Keep away from direct solar light. Do not use abrasive products like acetones, bleaches, solvents, etc. Sharp elements can scratch the product surface. |        |   |        |   |  |  |
| Specific use and care instructions                                                                                                                                           | Clean the product with a wet cloth dampened in a mild cleaner and dry immediately. Dust it with a duster.                                                                                         |        |   |        |   |  |  |
| Specific use and care instructions for outdoor                                                                                                                               | N/A                                                                                                                                                                                               |        |   |        |   |  |  |
| Years of guarantee Made according to FSC certified (yes/no) PEFC certified (yes/no) FLEGT license (yes/no) Variation type Purposeful distressing type Additional information | 2 EN 12520:2015 for household use seats No No N/A Natural wood grain and/or Colour tone, Light and environment conditions may No distressing Wood origin country: Malaysia                        |        |   |        |   |  |  |
|                                                                                                                                                                              |                                                                                                                                                                                                   |        |   |        |   |  |  |
| Packaging Units per lot Cbm (m3) / Gross weight (Kg) Nº of boxes                                                                                                             | 0,056<br>1                                                                                                                                                                                        | /      | 7 |        |   |  |  |
| Box 1 Description Description box Height x Width x Depth (cm)                                                                                                                | 1 KRISTIE Chair wood natural FULL ITEM 52 x 49 x 44                                                                                                                                               |        |   |        |   |  |  |
| Cbm (m3) / Gross weight (Kg) / Net weight (Kg)                                                                                                                               |                                                                                                                                                                                                   | /      | 7 | /      | 6 |  |  |
| Box 2 Description Description box Height x Width x Depth (cm) Cbm (m3) / Gross weight (Kg) / Net weight (Kg)                                                                 |                                                                                                                                                                                                   | x<br>/ |   | x<br>/ |   |  |  |
| Box 3 Description Description box Height x Width x Depth (cm) Cbm (m3) / Gross weight (Kg) / Net weight (Kg)                                                                 |                                                                                                                                                                                                   | x<br>/ |   | x<br>/ |   |  |  |
|                                                                                                                                                                              |                                                                                                                                                                                                   |        |   |        |   |  |  |