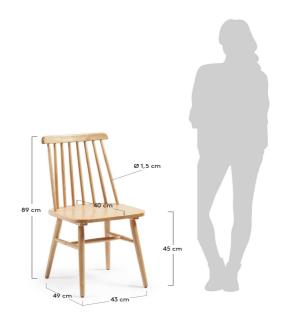

### Dimensions

| Difficilisions              |       |   |       |   |       |  |
|-----------------------------|-------|---|-------|---|-------|--|
| Height x Width x Depth (cm) | 89 cm | X | 43 cm | Х | 49 cm |  |
| Product weight (kg)         | 6 Kg  |   |       |   |       |  |
| Seat height (cm)            | 45    |   |       |   |       |  |
| Seat width (cm)             | 43    |   |       |   |       |  |
| Seat depth (cm)             | 40    |   |       |   |       |  |
| Armrest height (cm)         |       |   |       |   |       |  |
| Armrest width (cm)          |       |   |       |   |       |  |
| Backrest height (cm)        | 44    |   |       |   |       |  |