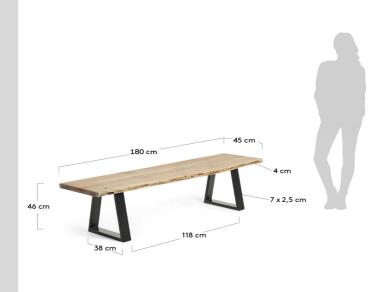

## Dimensions

| Difficilisions              |         |   |        |   |       |
|-----------------------------|---------|---|--------|---|-------|
| Height x Width x Depth (cm) | 46 cm   | Х | 180 cm | Х | 45 cm |
| Product weight (kg)         | 33,7 Kg |   |        |   |       |
| Seat height (cm)            | 46      |   |        |   |       |
| Seat width (cm)             | 45      |   |        |   |       |
| Seat depth (cm)             | 45      |   |        |   |       |
| Armrest height (cm)         |         |   |        |   |       |
| Armrest width (cm)          |         |   |        |   |       |
| Backrest height (cm)        |         |   |        |   |       |
|                             |         |   |        |   |       |