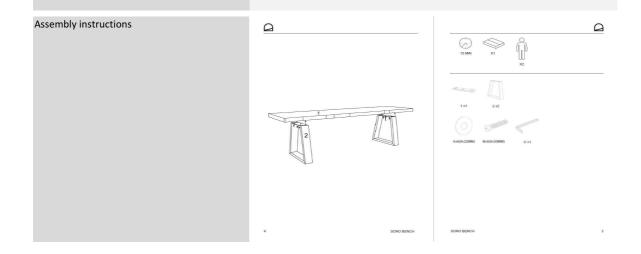

# Technical drawings

## Assembly

Unpacking time (min) 5
Assembly required (yes/no) Yes
Difficulty of assembly Easy
People required 1
Assembly time (min) 15

Assembly suggestions Assemble on a soft protecting surface.

| Care & Warranties                                                                       |                                                                                                                                                                                                   |        |             |        |           |  |  |
|-----------------------------------------------------------------------------------------|---------------------------------------------------------------------------------------------------------------------------------------------------------------------------------------------------|--------|-------------|--------|-----------|--|--|
| General warnings                                                                        | Do not place near direct sources of heat. Keep away from direct solar light. Do not use abrasive products like acetones, bleaches, solvents, etc. Sharp elements can scratch the product surface. |        |             |        |           |  |  |
| Specific use and care instructions                                                      | Clean the product with a wet cloth dampened in a mild cleaner and dry immediately. Dust it with a duster.                                                                                         |        |             |        |           |  |  |
| Specific use and care instructions for outdoor                                          | N/A                                                                                                                                                                                               |        |             |        |           |  |  |
| Years of guarantee                                                                      | 2                                                                                                                                                                                                 |        |             |        |           |  |  |
| Made according to FSC certified (yes/no) PEFC certified (yes/no) FLEGT license (yes/no) | EN 12520:2015 for household use seats  No  Natural wood grain and/or Colour tone, Light and environment conditions may  No distressing                                                            |        |             |        |           |  |  |
| Variation type Purposeful distressing type Additional information                       |                                                                                                                                                                                                   |        |             |        |           |  |  |
| Packaging                                                                               |                                                                                                                                                                                                   |        |             |        |           |  |  |
| Units per lot<br>Cbm (m3) / Gross weight (Kg)<br>№ of boxes                             | 0,143<br>2                                                                                                                                                                                        | /      | 39,7        |        |           |  |  |
| Box 1 Description Description box                                                       | 1<br>SONO Bench 178 black, acacia natural<br>TOP                                                                                                                                                  |        |             |        |           |  |  |
| Height x Width x Depth (cm) Cbm (m3) / Gross weight (Kg) / Net weight (Kg)              | 9<br>0,094                                                                                                                                                                                        | x<br>/ | 187<br>29,2 | x<br>/ | 56<br>27  |  |  |
| Box 2                                                                                   | 2                                                                                                                                                                                                 |        |             |        |           |  |  |
| Description Description box                                                             | SONO Bench 178 black, acacia natural LEGS                                                                                                                                                         |        |             |        |           |  |  |
| Height x Width x Depth (cm) Cbm (m3) / Gross weight (Kg) / Net weight (Kg)              | 22<br>0,049                                                                                                                                                                                       | x<br>/ | 51<br>10,5  | x<br>/ | 44<br>6,7 |  |  |
| Box 3 Description Description box Height x Width x Depth (cm)                           |                                                                                                                                                                                                   | X      |             | x      |           |  |  |
| Cbm (m3) / Gross weight (Kg) / Net weight (Kg)                                          |                                                                                                                                                                                                   | /      |             | /      |           |  |  |
|                                                                                         |                                                                                                                                                                                                   |        |             |        |           |  |  |