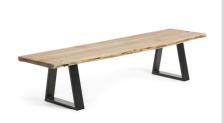

**Descriptions**Product code CC0401M43

Product description SONO Bench 178 black, acacia natural

Bench with natural solid acacia top. Metal legs.

IN Origin country