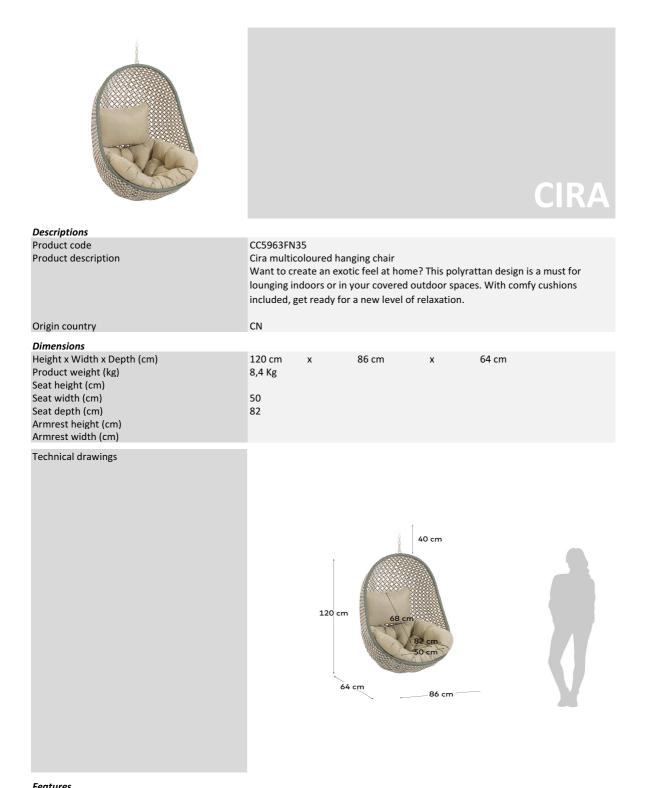

| Features |                                |           |  |
|----------|--------------------------------|-----------|--|
|          | Use (domestic/contract/office) | Domestic+ |  |
|          | Indoor (yes/no)                | Yes       |  |
|          | Alfresco (yes/no)              | Yes       |  |
|          | Outdoor (yes/no)               | No        |  |
|          | Seating capacity               | 1         |  |
|          | Max. load (kg)                 | 110       |  |
|          | Stackable (yes/no)             | N/A       |  |
|          | Stacks up to                   |           |  |
|          | Foldable (yes/no)              | No        |  |
|          |                                |           |  |

| Reclining (yes/no)                               | No                                 |
|--------------------------------------------------|------------------------------------|
| Sliding seat (yes/no)                            | No                                 |
| Swivel (yes/no)                                  | No                                 |
| Fabric durability resistance (Martindale cycles) |                                    |
| Water repellent (yes/no)                         | No                                 |
| Stain resistant (yes/no)                         | No                                 |
| Fire resistant (yes/no)                          | No                                 |
| UV resistance level (1-5)                        | 3                                  |
| Seat detachable (yes/no)                         | Yes                                |
| Seat removable cover (yes/no)                    | No                                 |
| Backrest detachable (yes/no)                     |                                    |
| Backrest removable cover (yes/no)                |                                    |
| Adjustable feet (yes/no)                         |                                    |
| Armrest included (yes/no)                        |                                    |
| Armrest type                                     |                                    |
| Armrest removable cover (yes/no)                 | NL.                                |
| Headrest included (yes/no)                       | No                                 |
| Headrest detachable (yes/no)                     |                                    |
| Headrest removable cover (yes/no)                | Vac                                |
| Cushion included (yes/no)<br>Number of cushions  | Yes<br>1                           |
| Cushion removable cover (yes/no)                 | I<br>No                            |
| Storage included (yes/no)                        | N/A                                |
| Storage capacity (I)                             | N/A                                |
| Storage lifting mechanism                        | N/A                                |
| Footrest included (yes/no)                       | N/A                                |
| Footstool included (yes/no)                      | N/A                                |
|                                                  |                                    |
| Materials                                        |                                    |
| Main material                                    | Wicker/Rattan/Other natural fibers |
| Fabric type & specifications                     | Acrylic fibers                     |
| Fabric composition                               | 100% Polyester                     |
| Fabric grammage (g/m2)                           |                                    |
| Frame construction                               | Steel                              |
|                                                  |                                    |
| Seat material details                            | Delvester Cetter                   |
| Seat material details                            | Polyester, Cotton                  |
|                                                  |                                    |
| Seat fill material                               | Cotton                             |
| Seat foam density (kg/m3)                        |                                    |
| Backrest material details                        | Polyester, Cotton                  |
|                                                  |                                    |
|                                                  |                                    |
| Backrest fill material                           | Cotton                             |
|                                                  |                                    |
|                                                  |                                    |
| Backrest foam density (kg/m3)                    |                                    |
| Legs material                                    |                                    |
| Legs finishing                                   |                                    |
| Feet pad type                                    |                                    |
| Armrest material details                         |                                    |
|                                                  |                                    |
|                                                  |                                    |
| Armrest density foam (kg/m3)                     |                                    |
| Headrest material details                        |                                    |
|                                                  |                                    |
|                                                  |                                    |
| Headrest density foam (kg/m3)                    |                                    |
| Cushion fabric type                              | Acrylic fibers                     |
| Cushion fabric composition                       | 100% Polyester                     |
| Cushion grammage (g/m2)                          | C. H                               |
| Cushion fill material                            | Cotton                             |
| Cushion thickness (cm)                           | 15                                 |
|                                                  |                                    |