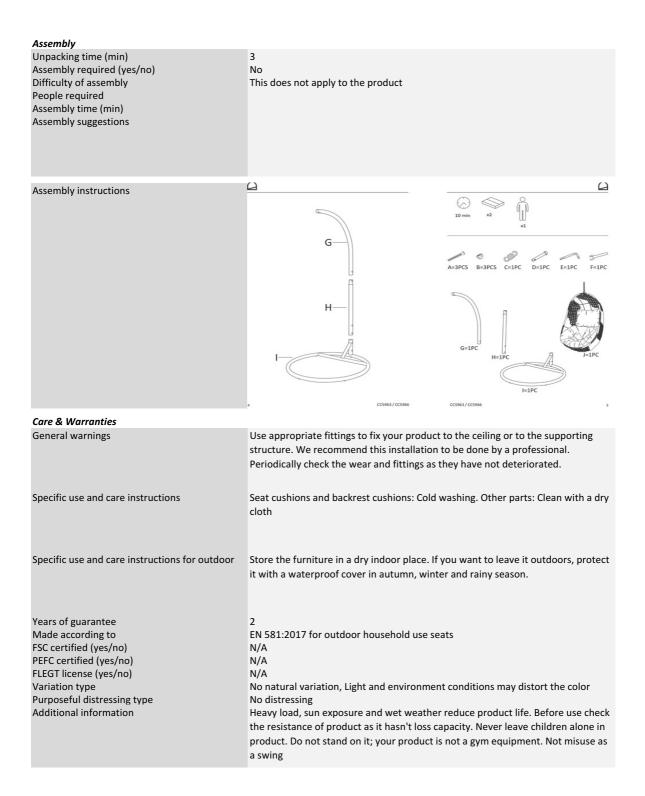

| Packaging                                                                                                                |                  |                             |                          |                   |           |
|--------------------------------------------------------------------------------------------------------------------------|------------------|-----------------------------|--------------------------|-------------------|-----------|
| Units per lot<br>Cbm (m3) / Gross weight (Kg)<br>Nº of boxes                                                             | 0,721<br>1       | /                           | 20,2                     |                   |           |
| Box 1<br>Description<br>Description box<br>Height x Width x Depth (cm)<br>Cbm (m3) / Gross weight (Kg) / Net weight (Kg) | FULL ITI<br>65,5 | llticoloure<br>EM<br>x<br>/ | ed hangin<br>128<br>20,2 | g chair<br>x<br>/ | 86<br>8,4 |
| Box 2<br>Description<br>Description box<br>Height x Width x Depth (cm)<br>Cbm (m3) / Gross weight (Kg) / Net weight (Kg) |                  | x<br>/                      |                          | x<br>/            |           |
| Box 3<br>Description<br>Description box<br>Height x Width x Depth (cm)<br>Cbm (m3) / Gross weight (Kg) / Net weight (Kg) |                  | x<br>/                      |                          | x<br>/            |           |
|                                                                                                                          |                  |                             |                          |                   |           |