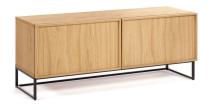

#### Descriptions

Product code
Product description

RKT012M40

Taiana TV stand with oak veneer and steel frame with black finish 112 x 51 cm 2 TV stand from the Taiana collection, with oak veneer and drawers with a solid oak frame, now with a steel frame for a natural, industrial-style look. It's also easier to clean underneath. Before it was ideal, now it's perfect.