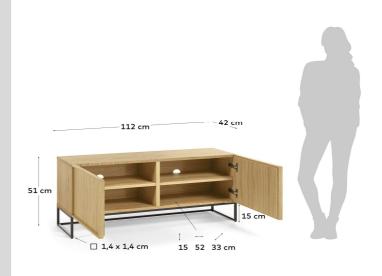

VN

Origin country

Dimensions

Height x Width x Depth (cm) Product weight (Kg) 51 cm 33,5 Kg 112 cm

42 cm

Technical drawings