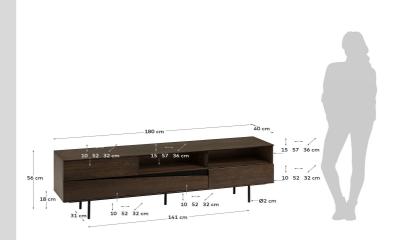

revealing its strea

Origin country CN

Dimensions

 Height x Width x Depth (cm)
 56 cm
 x
 180 cm
 x
 40 cm

 Product weight (Kg)
 65,5 Kg

## Technical drawings