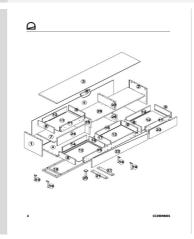

closing undermount slides
Runner soft-close function (yes/no)
Prawers max. load (kg)
Shelves included (yes/no)
Number of shelves
Adjustable shelves (yes/no)
Shelves max. load (kg)
Wall brackets antitilting included (yes/no)
No

# Materials

Material description
Finishing description
Back processed (yes/no)
Legs material
No
Steel

Legs finishing Black, Matt, Powder coated painted

Door material N/A

Drawer material MDF (Medium density fibers), Walnut veneer

Runner material of the drawers Steel Shelves material N/A

## Assembly

Unpacking time (min) 10
Assembly required (yes/no) Yes
Difficulty of assembly Hard
People required 2
Assembly time (min) 45

Assembly suggestions Check and classify all fittings before starting the assembly. Assemble on a soft

surface.

#### Assembly instructions





#### Care & Warranties

| Do not place near direct sources of heat. Keep away from direct solar light. Do not use abrasive products like acetones, bleaches, solvents, etc. Sharp elements can scratch the product surface.  Specific use and care instructions  Clean with a damp cloth in a mild cleaner and dry immediately.  Specific use and care instructions for outdoor  N/A  Years of guarantee  Made according to FSC certified (yes/no)  NO  PEFC certified (yes/no)  No | Care & Warranties                              |                                                                                  |
|-------------------------------------------------------------------------------------------------------------------------------------------------------------------------------------------------