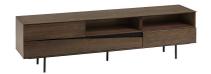

## Descriptions

Product code CC1903M01

Product description Cutt 180 x 56 cm TV stand

The Cutt TV stand, with 3 drawers and 2 shelves, is an exclusive Jordi Dedeu design for Kave Home. It is made from an American walnut veneer board. The wood has also been tinted in a dark colour, giving it a touch of character and

revealing its strea

Origin country CN

Dimensions

 Height x Width x Depth (cm)
 56 cm
 x
 180 cm
 x
 40 cm

 Product weight (Kg)
 65,5 Kg