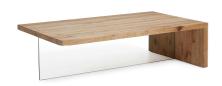

#### Descriptions

Product code C948M40

Product description TRISS Coffee table 120x70 glass top oak wood natural

Coffee table with solid oak wood top and side. Central leg in tempered glass.

Origin country CN