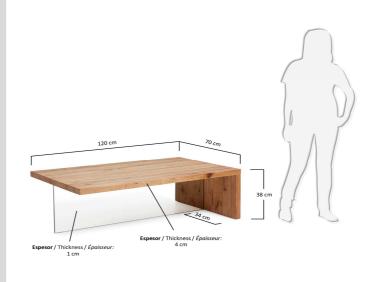

Dimensions

 Height x Width x Depth (cm)
 38 cm
 x
 120 cm
 x
 70 cm

 Product weight (Kg)
 46,4 Kg

Technical drawings