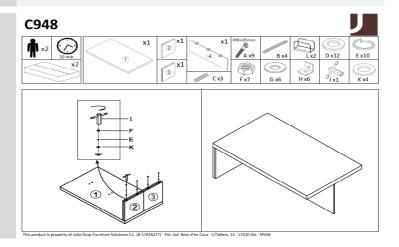

| No         |
| Number of drawers                       |            |

Drawer opening system

Runner guide mechanism

Runner soft-close function (yes/no)

Drawers max. load (kg)

Shelves included (yes/no)

Number of shelves

Adjustable shelves (yes/no)

Shelves max. load (kg)

Wall brackets antitilting included (yes/no)

No

#### Materials

Material description
Finishing description
Back processed (yes/no)
N/A
Yes

Legs material Tempered glass

Legs finishing N/A
Door material N/A
Drawer material N/A
Runner material of the drawers N/A
Shelves material N/A

### Assembly

Unpacking time (min) 3
Assembly required (yes/no) Yes
Difficulty of assembly Easy
People required 2
Assembly time (min) 20

Assembly suggestions Assemble on a soft protecting surface.

#### Assembly instructions



#### Care & Warranties

| General warnings                               | This product has a porous finishing treatment and it will absorb any spill on it. When using it use a waterproof tablecloth or a coaster to protect from spills, scratches and damages. Changes on temperature and humidity may vary the shape. |
|------------------------------------------------|-------------------------------------------------------------------------------------------------------------------------------------------------------------------------------------------------------------------------------------------------|
| Specific use and care instructions             | Clean the product with a wet cloth dampened in a mild cleaner and dry immediately. Dust it with a duster.