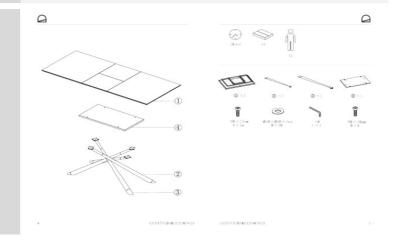

### Assembly

Unpacking time (min) 5 Assembly required (yes/no) Yes Difficulty of assembly Medium People required 2 Assembly time (min) 30

Put the top upside down and screw the legs. Check and classify all fittings before Assembly suggestions

starting the assembly. Assemble on a soft surface.

# Assembly instructions