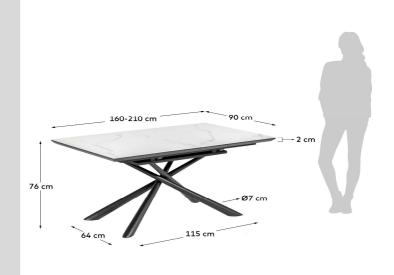

### Dimensions

| Height x Width x Depth (cm) | 76 cm   | х | 160 / 210 cm | Х | 90 cm |
|-----------------------------|---------|---|--------------|---|-------|
| Product weight (Kg)         | 78,5 Kg |   |              |   |       |
| Top thickness (mm)          | 21      |   |              |   |       |
| Leaf sizes                  | 50 X 90 |   |              |   |       |