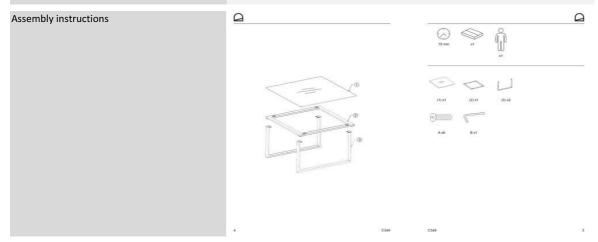

### Assembly

Unpacking time (min) 3
Assembly required (yes/no) Yes
Difficulty of assembly Easy
People required 2
Assembly time (min) 15

Assembly suggestions Assemble on a soft protecting surface.