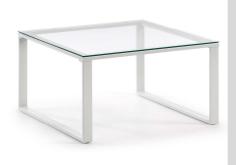

#### Descriptions

Product code C349C07

Product description NAVIS Coffee Table 60x60 white epoxy Clear Glass

Coffee table with steel legs in epoxy painted. Top in clear tempered glass.

Origin country CN

Dimensions