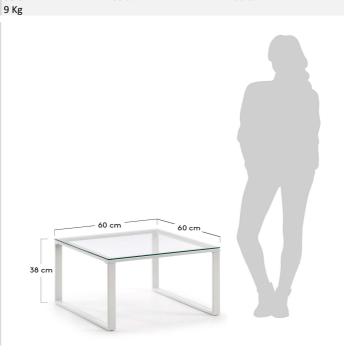

Height x Width x Depth (cm) 38 cm x 60 cm x 60 cm

Product weight (Kg) 9 Kg

Technical drawings