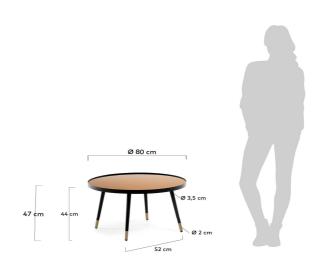

Origin country CN

Dimensions

Height x Width x Depth (cm) Product weight (Kg) 47 cm 12,9 Kg 80 cm

Х

80 cm

Technical drawings