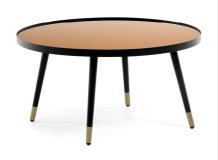

#### Descriptions

Product code

**Product description** 

CC1270C83

Dila coffee table Ø 80 cm

The Dila coffee table has a glass top with a copper-effect layer underneath, giving it a very chic touch. In addition, the top is supported on a steel structure which is painted in matte black, with a golden decoration on each leg which gives it a pe