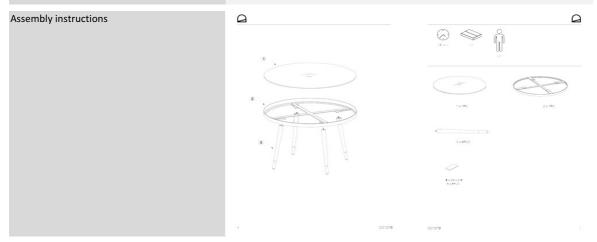

### Assembly

Unpacking time (min) 3
Assembly required (yes/no) Yes
Difficulty of assembly Easy
People required 1
Assembly time (min) 10

Assembly suggestions Assemble on a soft protecting surface.