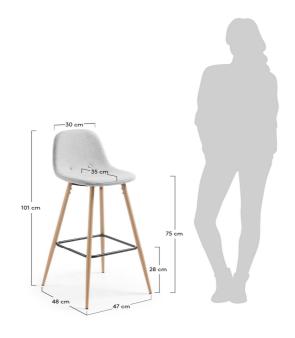

#### Dimensions

| Difficilisions              |        |   |       |   |       |  |
|-----------------------------|--------|---|-------|---|-------|--|
| Height x Width x Depth (cm) | 101 cm | х | 47 cm | Х | 48 cm |  |
| Product weight (kg)         | 5,4 Kg |   |       |   |       |  |
| Seat height (cm)            | 75     |   |       |   |       |  |
| Seat width (cm)             | 41     |   |       |   |       |  |
| Seat depth (cm)             | 35     |   |       |   |       |  |
| Armrest height (cm)         |        |   |       |   |       |  |
| Armrest width (cm)          |        |   |       |   |       |  |
| Backrest height (cm)        | 26     |   |       |   |       |  |