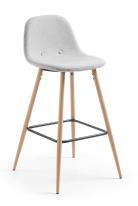

## Descriptions

Product code CC0276J14

Product description NILSON Barstool metal wood effect fabric light grey
This Nolite stool is a simple design comprised of rounded shapes. Upholstered in light grey, it features two buttons that give it style and elegance. In addition, it rests on a structure of steel legs with beech wood effect. Are you worried about the
Origin country CN