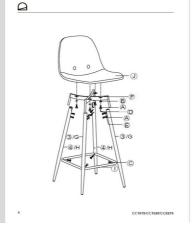

# Technical drawings

## Assembly

Unpacking time (min) 5
Assembly required (yes/no) Yes
Difficulty of assembly Easy
People required 1
Assembly time (min) 10

Assembly suggestions Join the legs to the frame and then screw them to the seat. Check and classify all

fittings before starting the assembly. Assemble on a soft surface.