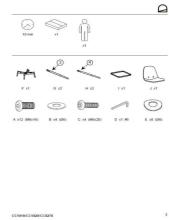

## Assembly

Unpacking time (min) 5
Assembly required (yes/no) Yes
Difficulty of assembly Easy
People required 1
Assembly time (min) 10

Assembly suggestions Join the legs to the frame and then screw them to the seat. Check and classify all

fittings before starting the assembly. Assemble on a soft surface.