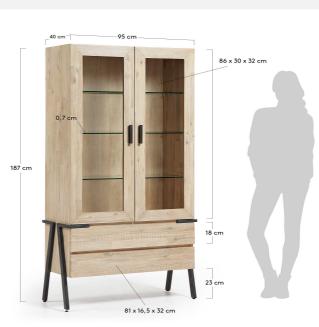

### DI004M46 DISSET Cabinet 95x187 metal, acacia natural

95 cm

Vitrine in solid acacia wood in bleached natural finish. Legs in distressed painting metal.

х

40 cm

# Origin country

*Dimensions* Height x Width x Depth (cm) Product weight (Kg)

х

VN

Technical drawings