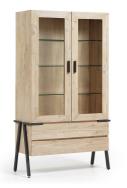

### DI004M46 DISSET Cabinet 95x187 metal, acacia natural

95 cm

Vitrine in solid acacia wood in bleached natural finish. Legs in distressed painting metal.

х

40 cm