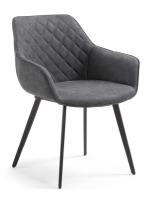

**Descriptions**Product code CC0253UE02

Product description AMINY Armchair metal black PU graphite

Chair upholstered in synthetic leather. Powder coated steel legs.

CN Origin country