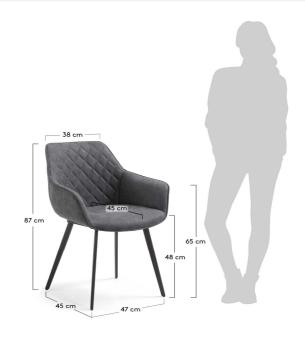

## Dimensions

| Diffictions                 |        |   |       |   |       |
|-----------------------------|--------|---|-------|---|-------|
| Height x Width x Depth (cm) | 87 cm  | x | 60 cm | X | 56 cm |
| Product weight (kg)         | 7,6 Kg |   |       |   |       |
| Seat height (cm)            | 48     |   |       |   |       |
| Seat width (cm)             | 37     |   |       |   |       |
| Seat depth (cm)             | 45     |   |       |   |       |
| Armrest height (cm)         | 65     |   |       |   |       |
| Armrest width (cm)          | 4      |   |       |   |       |
| Backrest height (cm)        | 39     |   |       |   |       |
|                             |        |   |       |   |       |