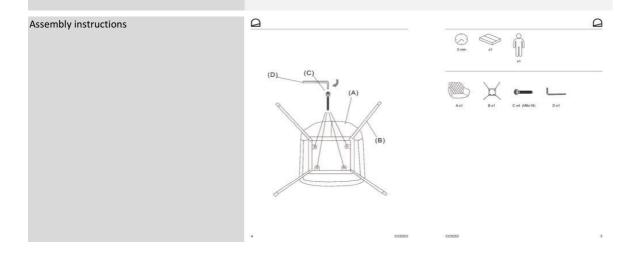

## Assembly

Unpacking time (min) 5
Assembly required (yes/no) Yes
Difficulty of assembly Easy
People required 1
Assembly time (min) 5

Assembly suggestions Turn the seat upside down and tighten the screws. Check and classify all fittings