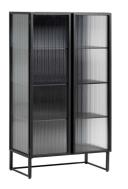

## Descriptions

Product code Product description AA6752R01 Trixie vitrine 70 x 143 cm

х

70 cm

CN

143 cm

46,8 Kg

Steel is the hottest element in your home and you there is no reason you will not love it! The industrial design with a crystal front make this vitrine the perfectly original trendy touch to your space.