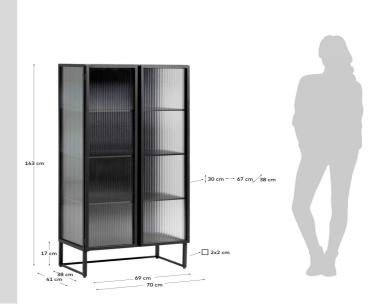

## Descriptions

Product code Product description AA6752R01 Trixie vitrine 70 x 143 cm

х

70 cm

CN

143 cm

46,8 Kg

Steel is the hottest element in your home and you there is no reason you will not love it! The industrial design with a crystal front make this vitrine the perfectly original trendy touch to your space.

х

41 cm

## Origin country

*Dimensions* Height x Width x Depth (cm)

Technical drawings