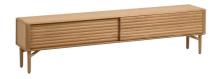

# Descriptions

Product code CC2092M40

Product description Lenon oak TV stand 200 x 57 cm with oak veneer FSC MIX Credit

Quality is in every inch of the Lenon TV stand, made in Europe from solid wood with sustainable oak veneer. This unique design has rounded edges and reliefs on

the doors. The charm of wood at its finest.

Origin country EE

Dimensions

 Height x Width x Depth (cm)
 57 cm
 x
 200 cm
 x
 35 cm

 Product weight (Kg)
 33,8 Kg

Technical drawings