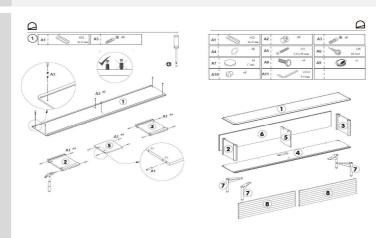

|     |
| Wall brackets antitilting included (ves/no) | No  |

# Materials

| iviaterial description  |     |  |
|-------------------------|-----|--|
| Finishing description   |     |  |
| Back processed (yes/no) | Yes |  |
|                         |     |  |

Legs material Oak wood (Quercus alba), Steel Clear, Matt, Varnished

Legs finishing Oak veneer (Quercus alba), Oak wood (Quercus alba), MDF (Medium density fibers Door material

Drawer material N/A Runner material of the drawers N/A

Shelves material

## Assembly

Unpacking time (min) 5 Assembly required (yes/no) Yes Difficulty of assembly Medium People required 2 Assembly time (min) 45

Check and classify all fittings before starting the assembly. Assemble on a soft Assembly suggestions

surface.

## Assembly instructions



## Care & Warranties

| care a warranties                              |                                                                                                                                                                                                   |
|------------------------------------------------|---------------------------------------------------------------------------------------------------------------------------------------------------------------------------------------------------|
| General warnings                               | Do not place near direct sources of heat. Keep away from direct solar light. Do not use abrasive products like acetones, bleaches, solvents, etc. Sharp elements can scratch the product surface. |
| Specific use and care instruction