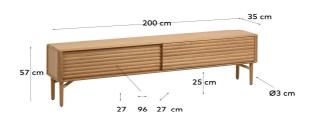

# Descriptions

Product code CC2092M40

Product description Lenon oak TV stand 200 x 57 cm with oak veneer FSC MIX Credit

Quality is in every inch of the Lenon TV stand, made in Europe from solid wood with sustainable oak veneer. This unique design has rounded edges and reliefs on

the doors. The charm of wood at its finest.

Origin country EE

Dimensions

 Height x Width x Depth (cm)
 57 cm
 x
 200 cm
 x
 35 cm

 Product weight (Kg)
 33,8 Kg

Technical drawings