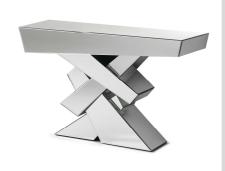

#### Descriptions

Product code EC251C37

Product description SIUOL Console 116X81 Mirror

Console table in beveled mirror. Inner structure in MDF powder paint.

Origin country CN

Dimensions

 Height x Width x Depth (cm)
 81 cm
 x
 115,5 cm
 x
 33 cm