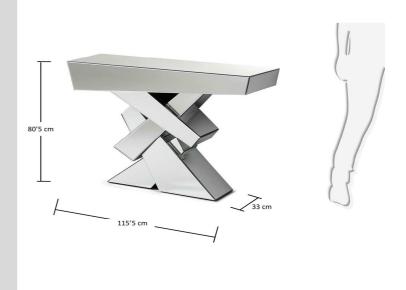

#### Descriptions

Product code EC251C37

Product description SIUOL Console 116X81 Mirror

Console table in beveled mirror. Inner structure in MDF powder paint.

Origin country CN

Dimensions

 Height x Width x Depth (cm)
 81 cm
 x
 115,5 cm
 x
 33 cm

 Product weight (Kg)
 36,3 Kg

Technical drawings