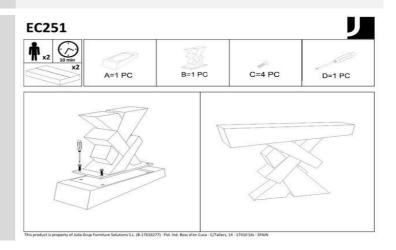

# Assembly

| Unpacking time (min) |                            | 3    |
|----------------------|----------------------------|------|
|                      | Assembly required (yes/no) | Yes  |
|                      | Difficulty of assembly     | Easy |
|                      | People required            | 2    |
|                      | Assembly time (min)        | 10   |

Assembly suggestions Assemble on a soft protecting surface.

## Assembly instructions