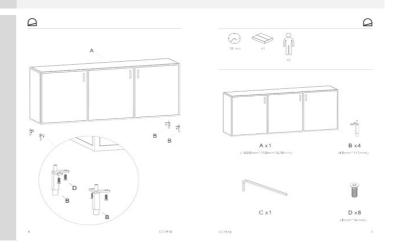

Assembly suggestions Only the legs have to be assembled. Check and classify all fittings before starting

the assembly. Assemble on a soft surface.

### Assembly instructions