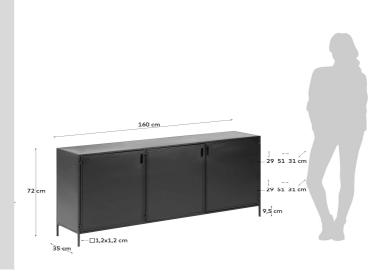

CN

Origin country

Dimensions

Height x Width x Depth (cm) Product weight (Kg) 72 cm 45,3 Kg 160 cm

(

35 cm

Technical drawings