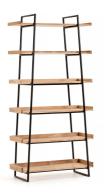

#### CC1146M46 Basi shelving unit 80 x 185 cm

х

80 cm

185 cm

Every inch of our Basi shelves is as current as it gets. On one hand, the acacia wood and steel is a nod to the trend for visible structures and on the other, the straight lines create geometric motifs, such as triangles, seen currently in the cooles IN