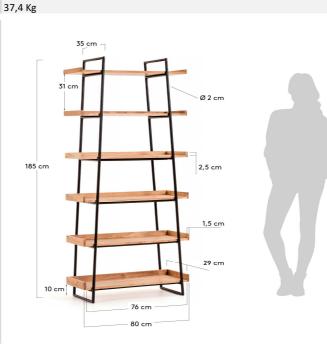

## Dimensions

Height x Width x Depth (cm) Product weight (Kg)

## Technical drawings

| Variation type<br>Purposeful distressing type<br>Additional information                                                  | Natura                                      | l wood gr | ain and/o | or Coloui | r tone, Light and environment conditions may |  |  |
|--------------------------------------------------------------------------------------------------------------------------|---------------------------------------------|-----------|-----------|-----------|----------------------------------------------|--|--|
| Packaging                                                                                                                |                                             |           |           |           |                                              |  |  |
| Units per lot<br>Cbm (m3) / Gross weight (Kg)<br>№ of boxes                                                              | 0,62<br>1                                   | /         | 45,3      |           |                                              |  |  |
| Box 1                                                                                                                    | 1                                           |           |           |           |                                              |  |  |
| Description<br>Description box                                                                                           | Basi shelving unit 80 x 185 cm<br>FULL ITEM |           |           |           |                                              |  |  |
| Height x Width x Depth (cm)                                                                                              | 38                                          | x         | 192       | x         | 85                                           |  |  |
| Cbm (m3) / Gross weight (Kg) / Net weight (Kg)                                                                           | 0,620                                       | /         | 45,3      | /         | 37,4                                         |  |  |
| Box 2<br>Description<br>Description box<br>Height x Width x Depth (cm)<br>Cbm (m3) / Gross weight (Kg) / Net weight (Kg) |                                             | x<br>/    |           | x<br>/    |                                              |  |  |
| Box 3                                                                                                                    |                                             |           |           |           |                                              |  |  |
| Description<br>Description box                                                                                           |                                             |           |           |           |                                              |  |  |
| Height x Width x Depth (cm)                                                                                              |                                             | x         |           | x         |                                              |  |  |
| Cbm (m3) / Gross weight (Kg) / Net weight (Kg)                                                                           |                                             | /         |           | /         |                                              |  |  |
| Box 4<br>Description<br>Description box<br>Height x Width x Depth (cm)<br>Cbm (m3) / Gross weight (Kg) / Net weight (Kg) |                                             | x<br>/    |           | x<br>/    |                                              |  |  |
| Box 5<br>Description<br>Description box<br>Height x Width x Depth (cm)<br>Cbm (m3) / Gross weight (Kg) / Net weight (Kg) |                                             | x<br>/    |           | x<br>/    |                                              |  |  |