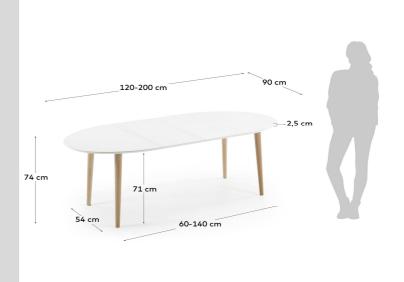

extensions and store them when you are not using them!

Origin country

Dimensions

 Height x Width x Depth (cm)
 74 cm
 x
 120 - 200 cm
 x
 90 cm

 Product weight (Kg)
 38,7 Kg

TW

Top thickness (mm) 25 Leaf sizes 40 X 90

# Technical drawings