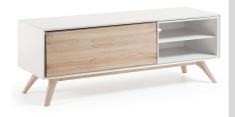

## Descriptions

Product code Product description A792M50 QUATRE Tv cabinet 134x56 ash wood, matt white mdf

TV stand with doors and legs in ash wood. White lacquered fiberboard structure.

Origin country CN

#### Features

Number of doors

Use (domestic/contract/office) Domestic Indoor (yes/no) Yes Alfresco (yes/no) No Outdoor (yes/no) No Max. load (kg) 60 Adjustable height (yes/no) No Adjustable height mechanism description N/A Top tilt angle range Feet pad type Felt pad Adjustable feet (yes/no) No Doors included (yes/no) Yes

Door opening system Pulling folding door

1

Door soft-close function (yes/no) Yes
Drawers included (yes/no) No
Number of drawers

Drawer opening system N/A Runner guide mechanism N/A Runner soft-close function (yes/no) N/A Drawers max. load (kg) Shelves included (yes/no) Yes Number of shelves 1 Adjustable shelves (yes/no) No Shelves max. load (kg) 5 Wall brackets antitilting included (yes/no) No