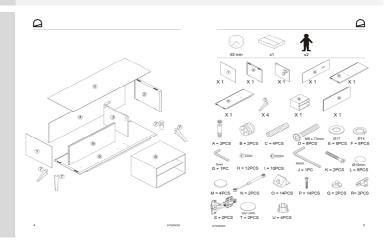

nism N/A Runner soft-close function (yes/no) N/A Drawers max. load (kg) Shelves included (yes/no) Yes Number of shelves 1 Adjustable shelves (yes/no) No Shelves max. load (kg) 5 Wall brackets antitilting included (yes/no) No

## Materials

Material description
Finishing description
Rock processed (yes/no)
No

Legs material Ash wood (Fraxinus spp.)

Legs finishing Natural

Door material MDF (Medium density fibers)

Drawer material N/A Runner material of the drawers N/A

Shelves material MDF (Medium density fibers)

## Assembly

Unpacking time (min) 3
Assembly required (yes/no) Yes
Difficulty of assembly Medium
People required 2
Assembly time (min) 60

Assembly suggestions Check and classify all fittings before starting the assembly. Assemble on a soft

surface.

#### Assembly instructions



#### Care & Warranties

| care & warranties                              |                                                                                                                                                                                                   |
|------------------------------------------------|---------------------------------------------------------------------------------------------------------------------------------------------------------------------------------------------------|
| General warnings                               | Do not place near direct sources of heat. Keep away from direct solar light. Do not use abrasive products like acetones, bleaches, solvents, etc. Sharp elements can scratch the product surface. |
| Specific use and care instructi