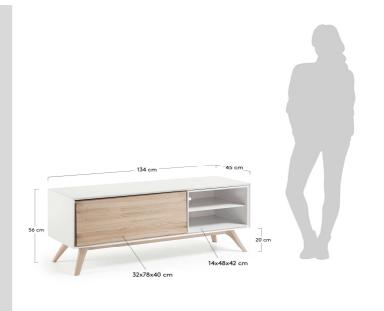

Dimensions

 Height x Width x Depth (cm)
 56 cm
 x
 134 cm
 x
 45 cm

 Product weight (Kg)
 40,3 Kg

Technical drawings