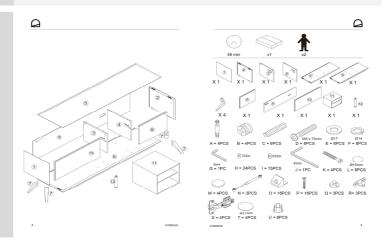

N/A Runner soft-close function (yes/no) N/A Drawers max. load (kg) Shelves included (yes/no) Yes Number of shelves 1 Adjustable shelves (yes/no) No Shelves max. load (kg) 5 Wall brackets antitilting included (yes/no) No

## Materials

Material description
Finishing description N/A
Back processed (yes/no) No

Legs material Ash wood (Fraxinus spp.)

Legs finishing Natural

Door material MDF (Medium density fibers)

Drawer material N/A Runner material of the drawers N/A

Shelves material MDF (Medium density fibers)

## Assembly

Unpacking time (min) 3
Assembly required (yes/no) Yes
Difficulty of assembly Medium
People required 2
Assembly time (min) 60

Assembly suggestions Check and classify all fittings before starting the assembly. Assemble on a soft

surface.

#### Assembly instructions



#### Care & Warranties

| care a warranties                              |                                                                                                                                                                                                   |
|------------------------------------------------|---------------------------------------------------------------------------------------------------------------------------------------------------------------------------------------------------|
| General warnings                               | Do not place near direct sources of heat. Keep away from direct solar light. Do not use abrasive products like acetones, bleaches, solvents, etc. Sharp elements can scratch the product surface. |
| Specific use and care instructi