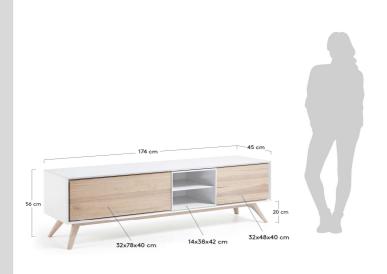

Dimensions

 Height x Width x Depth (cm)
 56 cm
 x
 174 cm
 x
 45 cm

 Product weight (Kg)
 48 Kg

Technical drawings