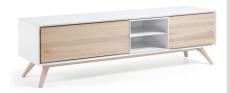

## Descriptions

Product code A789M50

Product description QUATRE Tv cabinet 174x56 ash wood, matt white mdf

TV stand with doors and legs in ash wood. Matt white lacquered fiberboard

structure.

Origin country CN