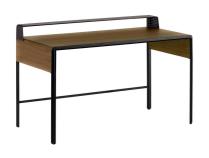

## Descriptions

Product code CC1827M46

Product description Walnut wood Nadyria desk 120 x 55 cm

Nadyria Desk, designed in house by Federico Bergamino. An exclusive piece designed with trendy details, like the mesh back and its visible structure. Believe us, from now on, your ideas will flow more than ever.

Origin country VN

Dimensions

 Height x Width x Depth (cm)
 85 cm
 x
 120 cm
 x
 55 cm

 Product weight (Kg)
 24,5 Kg

Technical drawings