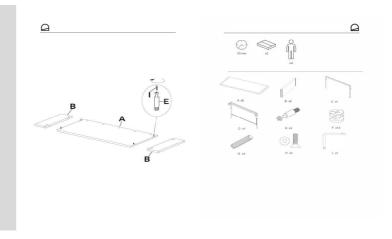

Assembly

Unpacking time (min) 3
Assembly required (yes/no) Yes
Difficulty of assembly Easy
People required 2
Assembly time (min) 20

Assembly suggestions Check and classify all fittings before starting the assembly. Assemble on a soft

surface.

Assembly instructions