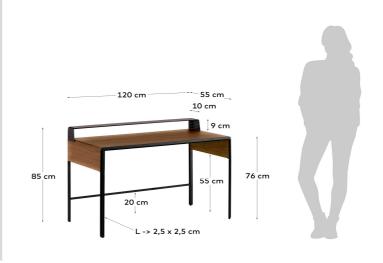

Origin country VN

Dimensions

 Height x Width x Depth (cm)
 85 cm
 x
 120 cm
 x
 55 cm

 Product weight (Kg)
 24,5 Kg

Technical drawings