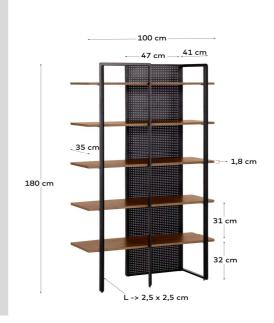

х

41 cm

## Origin country

**Dimensions** Height x Width x Depth (cm) Product weight (Kg)

180 cm x 36,7 Kg

#### Technical drawings

100 cm