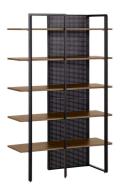

## Descriptions

Product code Product description AA5333M46

VN

Walnut wood Nadyria shelves 100 x 180 cm Shelving unit from the Nadyria collection, designed in house by Federico Bergamino. An exclusive piece designed with trendy details, like the mesh back and its visible structure.