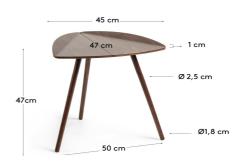

#### Descriptions

Product code Product description CC0770M41

DAMARIS Side table walnut veneer Side table51 cm in walnut veneer.

Origin country TW

Dimensions

 Height x Width x Depth (cm)
 47 cm
 x
 45 cm
 x
 47 cm

 Product weight (Kg)
 1,6 Kg

Technical drawings