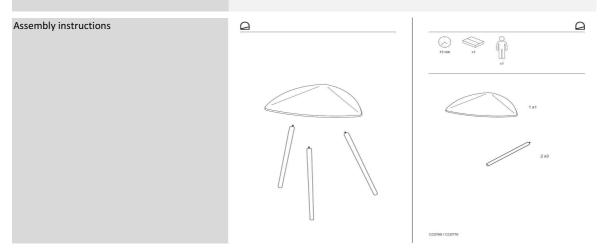

### Assembly

Unpacking time (min) 3
Assembly required (yes/no) Yes
Difficulty of assembly Easy
People required 1
Assembly time (min) 10

Assembly suggestions Assemble on a soft protecting surface.