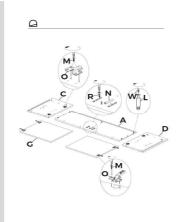

load (kg)
Shelves included (yes/no) Yes
Number of shelves 1
Adjustable shelves (yes/no) Yes
Shelves max. load (kg) 20
Wall brackets antitilting included (yes/no) No

# Materials

Material description
Finishing description
Back processed (yes/no)
Legs material
Yes
Stee

Legs material Steel
Legs finishing Powder coated painted

Door material Oak veneer (Quercus alba), MDF (Medium density fibers)

Drawer material

Runner material of the drawers

Shelves material Oak veneer (Quercus alba), MDF (Medium density fibers)

## Assembly

Unpacking time (min) 3
Assembly required (yes/no) Yes
Difficulty of assembly Medium
People required 2
Assembly time (min) 45

Assembly suggestions Check and classify all fittings before starting the assembly. Assemble on a soft

surface.

#### Assembly instructions





### Care & Warranties

| care a warranties                              |                                                                                                                                                                                                   |
|------------------------------------------------|---------------------------------------------------------------------------------------------------------------------------------------------------------------------------------------------------|
| General warnings                               | Do not place near direct sources of heat. Keep away from direct solar light. Do not use abrasive products like acetones, bleaches, solvents, etc. Sharp elements can scratch the product surface. |
| Specific use and care instruct