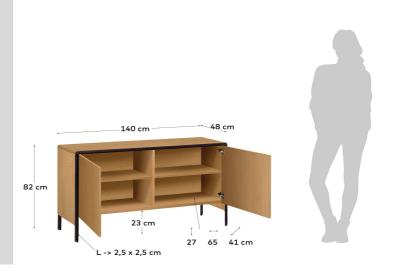

are you an oak or walnut wood fan?

Origin country VN

Dimensions

 Height x Width x Depth (cm)
 82 cm
 x
 140 cm
 x
 48 cm

 Product weight (Kg)
 58,1 Kg

Technical drawings