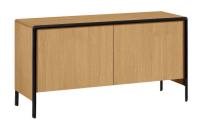

#### Descriptions

Product code CC1719M40

Product description Oak wood Nadyria sideboard 140 x 82 cm

Nadyria sideboard, designed in house by Federico Bergamino. An exclusive piece with trendy details, like its visible structure. The rest of the design is up to you: