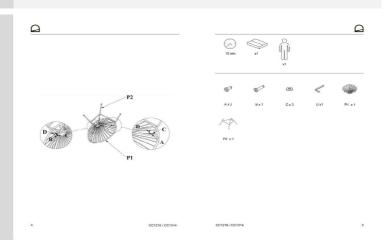

# Assembly

Unpacking time (min) 2 Assembly required (yes/no) Yes Difficulty of assembly Easy People required 1 Assembly time (min) 10

Assemble on a soft protecting surface. Assembly suggestions

## Assembly instructions

| Care & Warranties                                                                                                                                                            |                                                                                                                                                           |        |         |        |           |  |  |  |
|------------------------------------------------------------------------------------------------------------------------------------------------------------------------------|-----------------------------------------------------------------------------------------------------------------------------------------------------------|--------|---------|--------|-----------|--|--|--|
| General warnings                                                                                                                                                             | Do not use abrasive products like acetones, bleaches, solvents, etc.                                                                                      |        |         |        |           |  |  |  |
| Specific use and care instructions                                                                                                                                           | Clean with a damp cloth in a mild cleaner and dry immediately.                                                                                            |        |         |        |           |  |  |  |
| Specific use and care instructions for outdoor                                                                                                                               | Store the furniture in a dry indoor place. If you want to leave it outdoors, protect it with a waterproof cover in autumn, winter and rainy season.       |        |         |        |           |  |  |  |
| Years of guarantee Made according to FSC certified (yes/no) PEFC certified (yes/no) FLEGT license (yes/no) Variation type Purposeful distressing type Additional information | 2 EN 581:2017 for outdoor household use seats N/A N/A N/A N/A NO natural variation, Light and environment conditions may distort the color No distressing |        |         |        |           |  |  |  |
| Packaging                                                                                                                                                                    |                                                                                                                                                           |        |         |        |           |  |  |  |
| Units per lot<br>Cbm (m3) / Gross weight (Kg)<br>Nº of boxes                                                                                                                 | 0,159<br>1                                                                                                                                                | /      | 6       |        |           |  |  |  |
| Box 1<br>Description<br>Description box                                                                                                                                      | 1<br>Mustard Samantha armchair<br>FULL ITEM                                                                                                               |        |         |        |           |  |  |  |
| Height x Width x Depth (cm) Cbm (m3) / Gross weight (Kg) / Net weight (Kg)                                                                                                   | 52<br>0,159                                                                                                                                               | x<br>/ | 85<br>6 | x<br>/ | 72<br>4,5 |  |  |  |
| Box 2 Description Description box Height x Width x Depth (cm) Cbm (m3) / Gross weight (Kg) / Net weight (Kg)                                                                 |                                                                                                                                                           | x<br>/ |         | x<br>/ |           |  |  |  |
| Box 3 Description Description box Height x Width x Depth (cm) Cbm (m3) / Gross weight (Kg) / Net weight (Kg)                                                                 |                                                                                                                                                           | x<br>/ |         | x<br>/ |           |  |  |  |
|                                                                                                                                                                              |                                                                                                                                                           |        |         |        |           |  |  |  |