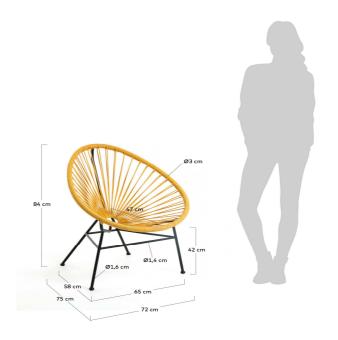

#### Dimensions

| 84 cm  | x                        | 72 cm                    | X                        | 75 cm                    |
|--------|--------------------------|--------------------------|--------------------------|--------------------------|
| 4,5 Kg |                          |                          |                          |                          |
| 42     |                          |                          |                          |                          |
| 45     |                          |                          |                          |                          |
| 47     |                          |                          |                          |                          |
|        |                          |                          |                          |                          |
|        |                          |                          |                          |                          |
| 42     |                          |                          |                          |                          |
|        | 4,5 Kg<br>42<br>45<br>47 | 4,5 Kg<br>42<br>45<br>47 | 4,5 Kg<br>42<br>45<br>47 | 4,5 Kg<br>42<br>45<br>47 |