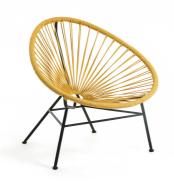

### Descriptions

Product code CC1216J31

Product description Mustard Samantha armchair

The ropes on the Samantha armchair, in this case mustard, were hand-plaited and specially treated to hold up under the sun. Plus, is built on a galvanised steel structure which makes it sturdy and stable. Welcome home.